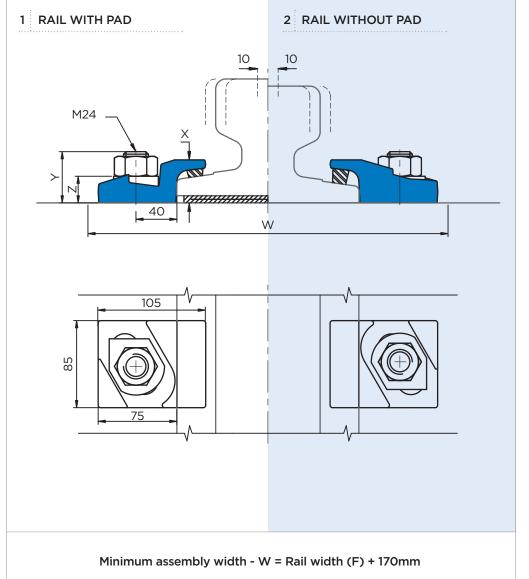

#### **20mm HORIZONTAL RAIL ADJUSTMENT**

#### **DIMENSIONS (mm):**

| REF No.    | X  | Y<br>(FULL NUT) | Y<br>(THIN NUT) | Z  | WEIGHT<br>kg |
|------------|----|-----------------|-----------------|----|--------------|
| 3124/20/42 | 42 | 50              | 40              | 26 | 0.96         |

## 3124/20 Gantrail Bolted Fixing

| A F               | F<br>mm | C<br>mm | A<br>mm | CLIP REFERENCE FOR RAIL WITH PAD | 2. CLIP REFERENCE<br>FOR RAIL WITHOUT PAD |
|-------------------|---------|---------|---------|----------------------------------|-------------------------------------------|
| A 100             | 200     | 100     | 95      | 3124/20/42                       | -                                         |
| A 120             | 220     | 120     | 105     | 3124/20/42                       | 3124/20/42                                |
| A 150             | 220     | 150     | 150     | 3124/20/42                       | 3124/20/42                                |
| MRS 86            | 165     | 102     | 102     | 3124/20/42                       | 3124/20/42                                |
| MRS 87 A (PRI85R) | 152     | 102     | 152     | 3124/20/42                       | 3124/20/42                                |
| MRS 87 B (175 CR) | 152     | 102     | 152     | 3124/20/42                       | 3124/20/42                                |
| MRS 125           | 180     | 120     | 180     | -                                | 3124/20/42                                |
| ISCR 100          | 150     | 102     | 150     | 3124/20/42                       | 3124/20/42                                |
| ISCR 120          | 170     | 120     | 170     | 3124/20/42                       | 3124/20/42                                |
| QU 100            | 150     | 100     | 150     | 3124/20/42                       | 3124/20/42                                |
| QU 120            | 170     | 120     | 170     | 3124/20/42                       | 3124/20/42                                |
| JIS 60            | 145     | 64      | 174     | 3124/20/42                       | 3124/20/42                                |
| CR 73             | 140     | 100     | 135     | 3124/20/42                       | 3124/20/42                                |
| CR 100            | 155     | 120     | 150     | -                                | 3124/20/42                                |
| 86 kg AS          | 165     | 102     | 102     | 3124/20/42                       | 3124/20/42                                |