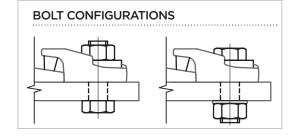

#### INSTALLATION INSTRUCTIONS:

The hexagon headed fixing bolt can be inserted from above or below the supporting structure – see adjacent configurations.

If it is desired to fix the clip with a welded stud, this may be possible. Please consult GANTRAIL for guidance.