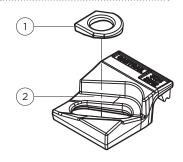

that are fitted with guide rollers.

#### SPECIFICATIONS:

| BOLT GRADE         | 8.8 | 10.9 |
|--------------------|-----|------|
| MAX SIDE LOAD (kN) | 125 | 140  |
| BOLT TORQUE (Nm)   | 600 | 750  |

#### **20mm HORIZONTAL RAIL ADJUSTMENT**

#### **DIMENSIONS (mm):**

| REF No.    | X  | Y<br>(FULL NUT) | Y<br>(THIN NUT) | Z  | WEIGHT<br>kg |
|------------|----|-----------------|-----------------|----|--------------|
| 3124/20/42 | 42 | 50              | 40              | 26 | 0.96         |

#### **FEATURES**

- The proven design has been used successfully for many years throughout the world.
- The clip is bolted to the rail
- The two main parts are locked together on tightening the nut.
- A special vulcanised rubber block applies a controlled force to the rail.

#### **COMPONENTS**



- 1. Special washer
- 2. Clip with integral rubber block



## 3124/20 Gantrail Bolted Fixing

| A F               | F<br>mm | C<br>mm | A<br>mm | CLIP REFERENCE FOR RAIL WITH PAD | 2. CLIP REFERENCE<br>FOR RAIL WITHOUT PAD |
|-------------------|---------|---------|---------|----------------------------------|-------------------------------------------|
| A 100             | 200     | 100     | 95      | 3124/20/42                       | -                                         |
| A 120             | 220     | 120     | 105     | 3124/20/42                       | 3124/20/42                                |
| A 150             | 220     | 150     | 150     | 3124/20/42                       | 3124/20/42                                |
| MRS 86            | 165     | 102     | 102